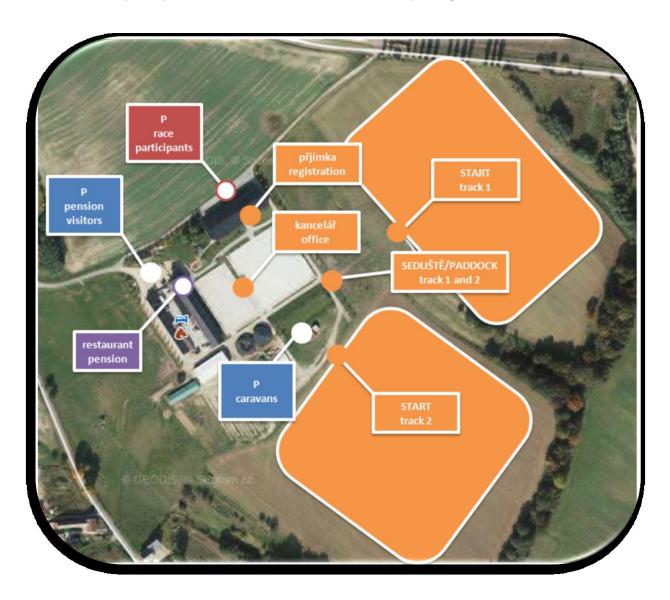

# Area map

# **PARKING**

- for race participants, who will stay only for 1 day red market parking
- for race participants, who will stay in Ptýrov hotel/pension blue parking (just in front of the restaurant)
- for race participants, who will come with caravan blue parking (close to the track no. 2)